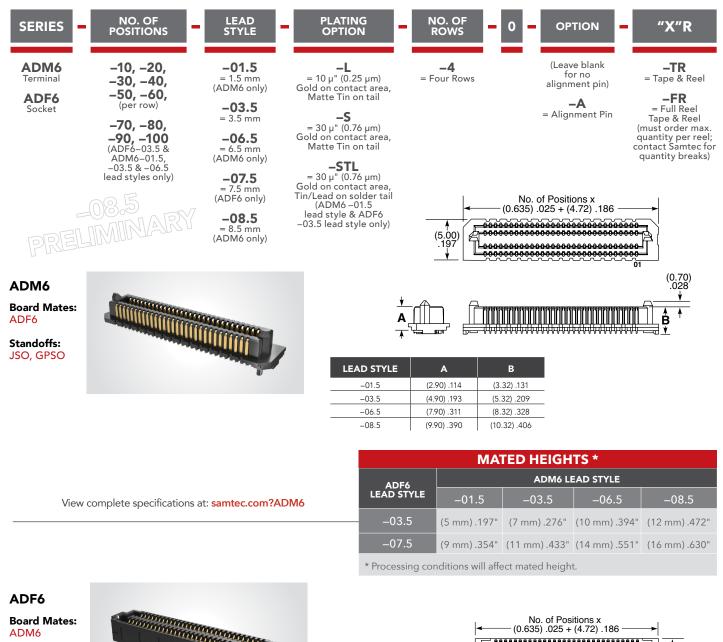

## **KEY SPECIFICATIONS (ADM6/ADF6)**

| РІТСН               | TOTAL<br>POSITIONS | INSULATOR<br>MATERIAL | CONTACT<br>MATERIAL | PLATING                             | OPERATING<br>TEMP RANGE | CURRENT<br>RATING                  | WORKING<br>VOLTAGE | LEAD-FREE<br>SOLDERABLE |
|---------------------|--------------------|-----------------------|---------------------|-------------------------------------|-------------------------|------------------------------------|--------------------|-------------------------|
| (0.635 mm)<br>.025" | 40 - 400           | Black<br>LCP          | Copper<br>Alloy     | Au or Sn over<br>50 μ" (1.27 μm) Ni | -55 ℃ to<br>+125 ℃      | 1.34 A per pin<br>(4 pins powered) | 155 VAC/219 VDC    | Yes                     |

### (0.635 mm) .025" PITCH • SLIM BODY OPEN-PIN-FIELD ARRAYS

Standoffs: JSO, GPSO

| (0.635) .025 + (4.72) .186 $ $          |
|-----------------------------------------|
| \$1000000000000000000000000000000000000 |
|                                         |

| LEAD STYLE | A           | В           |
|------------|-------------|-------------|
| -03.5      | (3.23) .127 | (3.65) .144 |
| -07.5      | (7.23) .285 | (7.65) .301 |

\$

**Notes:** Some sizes, styles and options are non-standard, non-returnable

View complete specifications at: samtec.com?ADF6

samtec.com/AcceleRateHD