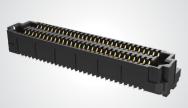

#### HIGHER DENSITY THAN PREVIOUS GENERATION STRIPS

ADM6/ADF6 Series (400 total positions)

### (0.635 mm) .025" PITCH • SLIM BODY OPEN-PIN-FIELD ARRAYS

Standoffs: JSO, GPSO

| (0.635) .025 + (4.72) .186 $ $          |
|-----------------------------------------|
| \$1000000000000000000000000000000000000 |
|                                         |